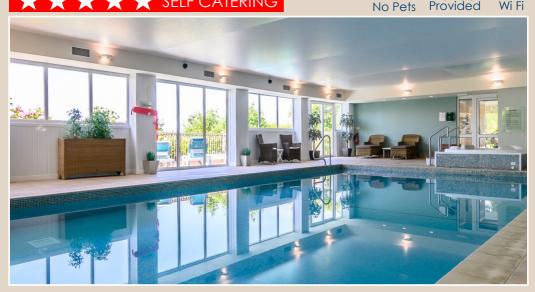

All self catering units have use of Hotel Facilities including Swimming Pool, Tennis Court, Putting Green, Lounges & Games Room. Use of Hotel Dining Room subject to availability.